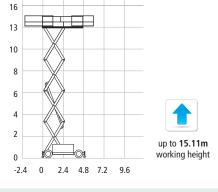

# **Diesel scissor**

#### ▶ GS4390

working height

- Working height Working outreach Platform capacity Working width
  - Vorking outreach 1.52m x 1.22m
- Width x length 2.29m x 4.88m
- Stowed heightWeight
- 2.93m 7,040kg

1.83m

15.11m