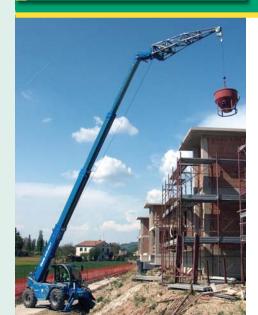

#### ▶ GTH4017

| Working height           | 16.73m   |
|--------------------------|----------|
| Max lift capacity        | 4000kg   |
| Max height lift capacity | 2500kg   |
| Max reach lift capacity  | 700kg    |
| Max forward reach        | 12.44m   |
| Reach at max height      | 1.28m    |
| › Weight                 | 11,900kg |