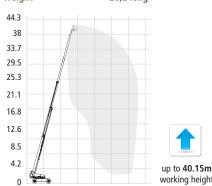

## **Diesel boom**

#### ▶ S-125

Working height 40.15m Working outreach 24.38m > Platform capacity 227kg Working width 2.44m > Width x length 3.35m x 14.25m

> Stowed height 3.07m Weight 20,248kg

working height -1.52 0 4.2 8.3 12.5 16.6 20.8 25