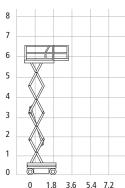

#### ▶ SJ3219

- - Working height 7.80m > Working outreach 0.90m > Platform capacity 227kg
  - > Working width 0.71m
  - > Width x length 0.81m x 1.78m
  - > Stowed height 2.11m
  - Weight 1,170kg

working height

0 1.8 3.6 5.4 7.2