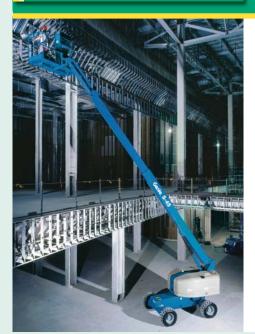

#### ▶ S-45

Working height 15.72m > Working outreach 11.18m

> Platform capacity 227kg > Working width 1.83m

> Width x length 2.30m x 8.48m

> Stowed height 2.49m Weight 6,709kg

All dimensions shown in metres