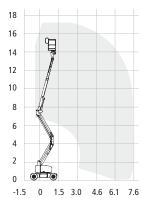

### ▶ M600JP (JLG)

- > Working height 20.40m Working outreach 13.54m > Platform capacity 227kg Working width 1.83m > Width x length 2.42m x 10.16m
- > Stowed height 2.54m
- Weight 7,756kg

-2 0 2 4 6 8 10 12 14