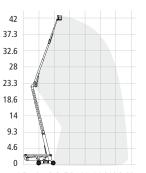

### **Diesel boom**

#### > Z135 / 70

Working height

Working outreach 21.26m > Platform capacity 272kg > Working width 2.44m

> Width x length

Stowed height

Weight

3.94m x 12.93m 3.07m 20,366kg

43.15m

working height

-1.5 0 3.6 7.3 11 14.618.3 22