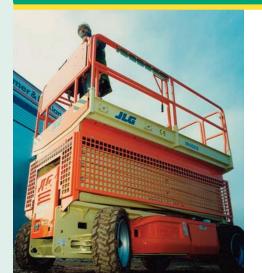

# **Electric scissor**

### ▶ GS1932

- Working height 7.79m Working outreach 0.91m
- > Platform capacity 227kg 0.74m Working width
- > Width x length 0.81m x 1.83m
- > Stowed height 1.75m
- Weight 1,498kg

working height

All dimensions shown in metres