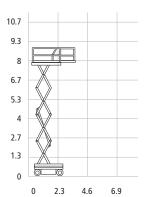

### ▶ GS1932

- Working height 7.79m Working outreach 0.91m
- > Platform capacity 227kg 0.74m Working width
- > Width x length 0.81m x 1.83m
- > Stowed height 1.75m
- Weight 1,498kg

working height

All dimensions shown in metres