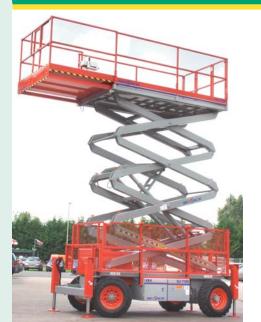

#### ▶ GS2646

Working height

- Working outreach 0.91m > Platform capacity 454kg
- Working width 1.15m
- > Width x length 1.17m x 2.41m

9.90m

- > Stowed height 1.68m
- Weight 2,447kg

\*Model shown is GS3246

#### ▶ GS3246

Working height 11.75m Working outreach 0.91m

> Platform capacity 318kg Working width 1.15m

> Width x length 1.17m x 2.41m > Stowed height 1.80m

Weight 2,812kg

working height

All dimensions shown in metres