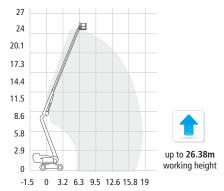

## **Diesel boom**

#### > Z80 / 60

Working height 26.38m 18.28m

Working outreach > Platform capacity

Working width

> Width x length 2.49m x 11.27m 3.0m

Stowed height

Weight

17,010kg