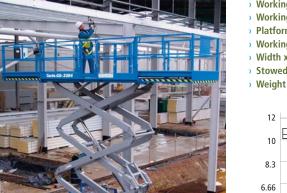

#### > SL205 / 25

Working height 22.50m > Working outreach 2.20 > Platform capacity

1000kg > Working width 2.25m

2.55m x 5.75m > Width x length > Stowed height 3.0m

Weight 14,800kg

up to **22.50m** working height