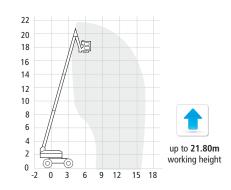

#### ▶ S-65

Working height 21.80m > Working outreach 17.10m > Platform capacity 227kg > Working width 2.44m > Width x length 2.49m x 9.50m

> Stowed height 2.72m Weight 10,102kg