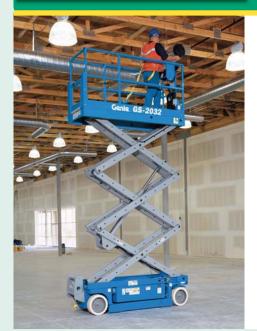

# **Electric scissor**

#### ▶ GS2032

- Working height 8.10m > Working outreach 0.91m
- > Platform capacity 363kg Working width 0.81m
- > Width x length 0.81m x 2.44m
- > Stowed height 1.78m Weight
  - 1,825kg

0 1.2 2.4 3.6 4.8 6