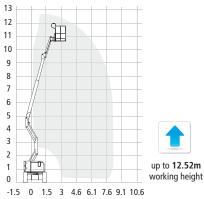

## **Diesel/Electric boom**

#### > Z34 / 22

Working height 12.52m Working outreach 6.78m > Platform capacity 227kg > Working width 1.42m > Width x length 1.47m x 5.72m

> Stowed height 2.26m

Weight 5,171kg