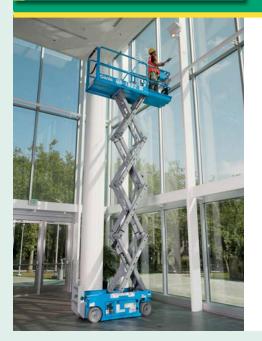

# **Electric scissor**

### ▶ GS1932

- Working height 7.79m Working outreach 0.91m
- > Platform capacity 227kg 0.74m Working width
- > Width x length 0.81m x 1.83m
- > Stowed height 1.75m
- Weight 1,498kg

working height

All dimensions shown in metres