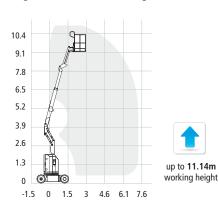

# **Electric boom**

### > Z30 / 20N RJ

Working height 11.14m Working outreach 6.53m

> Platform capacity 227kg > Working width 1.17m

> Width x length 1.19m x 5.11m > Stowed height 2.0m

Weight 6,450kg

All dimensions shown in metres