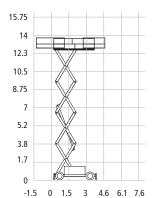

## **Electric scissor**

#### **JLG 4069**

- Working height 14.19m Working outreach 0.91m > Platform capacity 360kg Working width 1.75m > Width x length 1.75m x 3.10m > Stowed height 2.81m Weight 5,300kg
  - 15 13.5 12 10.5 7.5 4.5

0 3.1 6.2 9.3 12.4

1.5

up to 14.19m working height