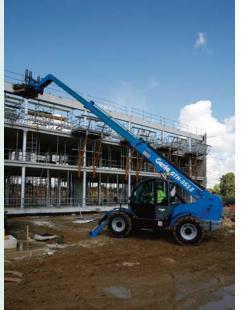

#### ▶ GTH3512

Working height 12.12m Max lift capacity 3500kg Max height lift capacity 2500kg Max reach lift capacity 1000kg Max forward reach 8.53m 1.17m › Reach at max height Weight 9,000kg

All dimensions shown in metres