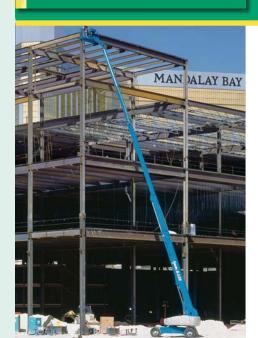

#### ▶ S-125

Working height 40.15m Working outreach 24.38m > Platform capacity 227kg Working width 2.44m > Width x length 3.35m x 14.25m

> Stowed height 3.07m Weight 20,248kg

working height -1.52 0 4.2 8.3 12.5 16.6 20.8 25