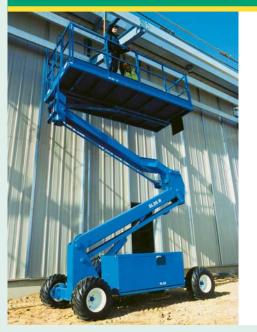

# SL26 speed level / rt

- Working height Working outreach n/a
- > Platform capacity 680kg > Working width 2.13m
- > Width x length 2.13m x 3.79m
- > Stowed height 2.55m
- Weight 2,853kg

All dimensions shown in metres