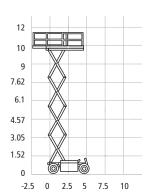

#### ▶ GS3246

Working height 11.75m Working outreach 0.91m

> Platform capacity 318kg Working width 1.15m

> Width x length 1.17m x 2.41m > Stowed height 1.80m

Weight 2,812kg

working height

All dimensions shown in metres