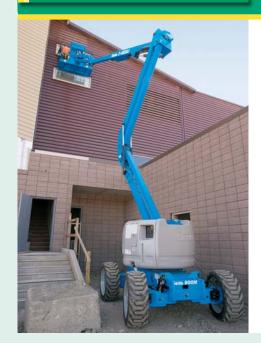

### ▶ M600JP (JLG)

- > Working height 20.40m Working outreach 13.54m > Platform capacity 227kg Working width 1.83m > Width x length 2.42m x 10.16m
- > Stowed height 2.54m
- Weight 7,756kg

-2 0 2 4 6 8 10 12 14