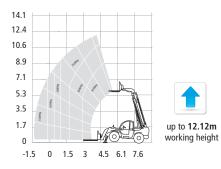

#### ▶ GTH3512

Working height 12.12m Max lift capacity 3500kg Max height lift capacity 2500kg Max reach lift capacity 1000kg Max forward reach 8.53m 1.17m › Reach at max height Weight 9,000kg

All dimensions shown in metres