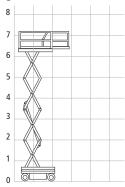

# **Electric scissor**

#### ▶ SJ3219

- - Working height 7.80m > Working outreach 0.90m > Platform capacity 227kg
  - > Working width 0.71m
  - > Width x length 0.81m x 1.78m
  - > Stowed height 2.11m
  - Weight 1,170kg

working height