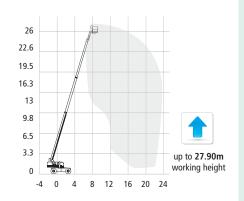

#### ▶ S-85

Working height 27.90m Working outreach 23.60m

> Platform capacity 227kg Working width 2.44m

3.07m x 12.37m > Width x length

2.80m > Stowed height Weight 16,198kg

All dimensions shown in metres