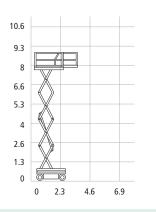

#### ▶ GS2668 rt

- Working height 9.92m > Working outreach 1.22m > Platform capacity 567kg Working width 1.55m
- > Width x length 1.73m x 2.67m Stowed height 2.32m

3,072kg

10.6 9.3 6.6 5.3 2.6 1.3

2.8 5.6 8.4 11.2