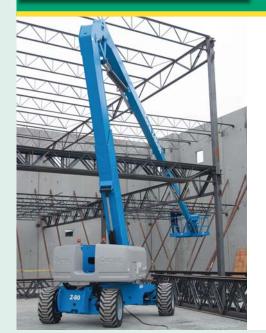

### **Diesel boom**

### > Z60 / 34

- Working height 20.39m > Working outreach 11.05m > Platform capacity 227kg > Working width 2.44m > Width x length 2.46m x 8.15m
- > Stowed height 2.69m Weight 10,215kg