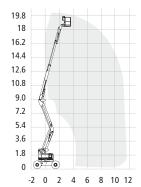

#### > Z135 / 70

Working height

Working outreach 21.26m > Platform capacity 272kg > Working width 2.44m

> Width x length

Stowed height

Weight

3.94m x 12.93m 3.07m 20,366kg

43.15m

working height

-1.5 0 3.6 7.3 11 14.618.3 22