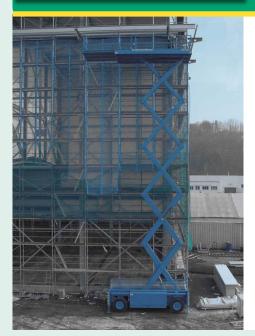

## **Diesel scissor**

#### > SL320 / 30

> Working outreach 3.25 > Platform capacity 1400kg > Working width 3m > Width x length 3m x 8.84m > Stowed height 3.50m Weight 39,800kg