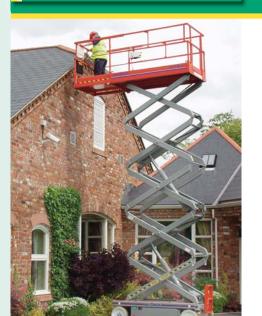

#### Introduction to PAS

Powered Access Services is a leading UK rental company with three strategically located depots in the Midlands, South and Scotland. We have a wide range of scissors and booms available for hire – suitable for work indoors or outdoors and with a choice of power source - but we never forget that safety is both our and your number one priority.