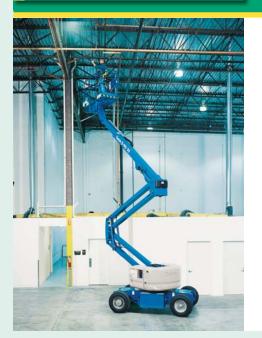

# **Electric boom**

### > Z30 / 20N RJ

Working height 11.14m Working outreach 6.53m

> Platform capacity 227kg > Working width 1.17m

> Width x length 1.19m x 5.11m > Stowed height 2.0m

Weight 6,450kg

All dimensions shown in metres