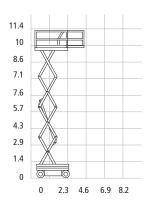

#### ▶ SJ3219

- - Working height 7.80m > Working outreach 0.90m > Platform capacity 227kg
  - > Working width 0.71m
  - > Width x length 0.81m x 1.78m
  - > Stowed height 2.11m
  - Weight 1,170kg

working height