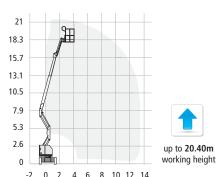

# **Electric boom**

### ▶ M600JP (JLG)

- > Working height 20.40m Working outreach 13.54m > Platform capacity 227kg Working width 1.83m > Width x length 2.42m x 10.16m
- > Stowed height 2.54m
- Weight 7,756kg

-2 0 2 4 6 8 10 12 14