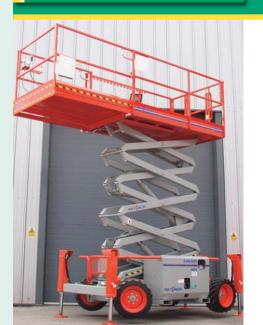

#### ▶ GS3268 rt

Working height 11.75m Working outreach 1.22m

> Platform capacity 454kg Working width 1.55m

Width x length 1.73m x 2.51m

> Stowed height 2.45m

Weight 3,762kg

working height

All dimensions shown in metres