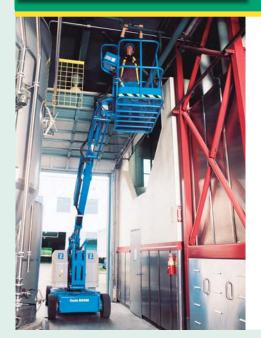

# **Electric boom**

### > Z30 / 20N RJ

Working height 11.14m Working outreach 6.53m

> Platform capacity 227kg > Working width 1.17m

> Width x length 1.19m x 5.11m > Stowed height 2.0m

Weight 6,450kg

All dimensions shown in metres