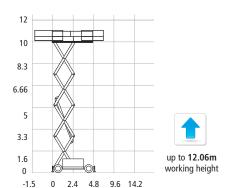

## **Electric scissor**

#### ▶ JLG 3369

Weight

Working height 12.06m Working outreach 0.91m > Platform capacity 454kg Working width 1.75 1.75m x 3.10m > Width x length > Stowed height 2.74m

4,600kg

working height

All dimensions shown in metres