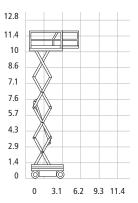

#### ▶ GS2032

- Working height 8.10m > Working outreach 0.91m
- > Platform capacity 363kg Working width 0.81m
- > Width x length 0.81m x 2.44m
- > Stowed height 1.78m Weight
  - 1,825kg

0 1.2 2.4 3.6 4.8 6