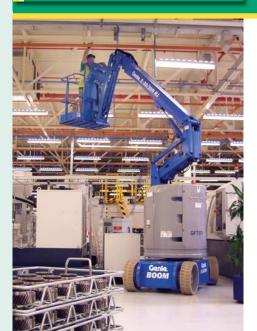

# **Electric boom**

### > Z30 / 20N RJ

Working height 11.14m Working outreach 6.53m

> Platform capacity 227kg > Working width 1.17m

> Width x length 1.19m x 5.11m > Stowed height 2.0m

Weight 6,450kg

All dimensions shown in metres