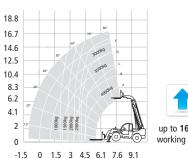

#### ▶ GTH4017

| Working height           | 16.73m   |
|--------------------------|----------|
| Max lift capacity        | 4000kg   |
| Max height lift capacity | 2500kg   |
| Max reach lift capacity  | 700kg    |
| Max forward reach        | 12.44m   |
| Reach at max height      | 1.28m    |
| › Weight                 | 11,900kg |