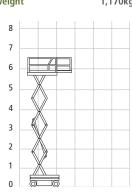

# **Electric scissor**

#### ▶ SJ3219

- - Working height 7.80m > Working outreach 0.90m > Platform capacity 227kg
  - > Working width 0.71m
  - > Width x length 0.81m x 1.78m
  - > Stowed height 2.11m
  - Weight 1,170kg

working height