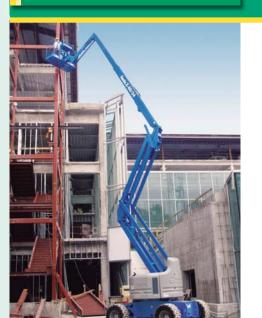

#### > Z135 / 70

Working height

Working outreach 21.26m > Platform capacity 272kg > Working width 2.44m

> Width x length

Stowed height

Weight

3.94m x 12.93m 3.07m 20,366kg

43.15m

working height

-1.5 0 3.6 7.3 11 14.618.3 22