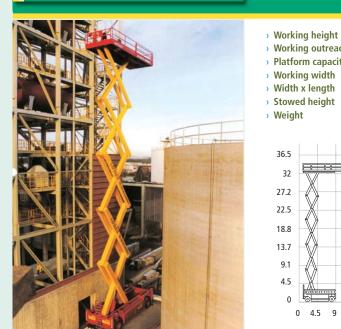

## **Diesel scissor**

#### > SL320 / 30

> Working outreach 3.25 > Platform capacity 1400kg > Working width 3m > Width x length 3m x 8.84m > Stowed height 3.50m Weight 39,800kg