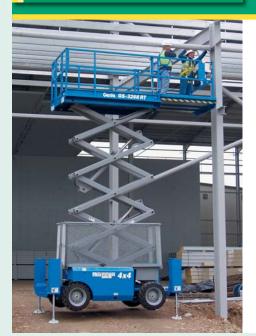

#### ▶ GS3246

Working height 11.75m Working outreach 0.91m

> Platform capacity 318kg Working width 1.15m

> Width x length 1.17m x 2.41m > Stowed height 1.80m

Weight 2,812kg

working height

All dimensions shown in metres