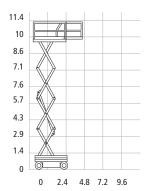

#### **JLG 4069**

- Working height 14.19m Working outreach 0.91m > Platform capacity 360kg Working width 1.75m > Width x length 1.75m x 3.10m > Stowed height 2.81m Weight 5,300kg
  - 15 13.5 12 10.5 7.5 4.5

0 3.1 6.2 9.3 12.4

1.5

up to 14.19m working height