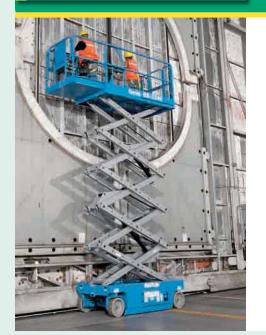

#### ▶ GS2646

Working height

- Working outreach 0.91m > Platform capacity 454kg
- Working width 1.15m
- > Width x length 1.17m x 2.41m

9.90m

- > Stowed height 1.68m
- Weight 2,447kg

\*Model shown is GS3246