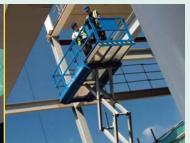

# **Electric scissor**

### ▶ GS1932

- Working height 7.79m Working outreach 0.91m
- > Platform capacity 227kg 0.74m Working width
- > Width x length 0.81m x 1.83m
- > Stowed height 1.75m
- Weight 1,498kg

working height

All dimensions shown in metres