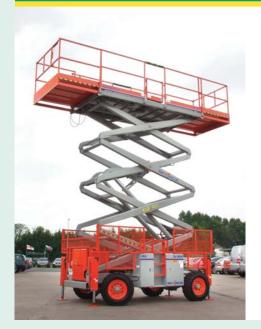

# **Electric scissor**

#### ▶ GS2646

Working height

- Working outreach 0.91m > Platform capacity 454kg
- Working width 1.15m
- > Width x length 1.17m x 2.41m

9.90m

- > Stowed height 1.68m
- Weight 2,447kg

\*Model shown is GS3246

All dimensions shown in metres