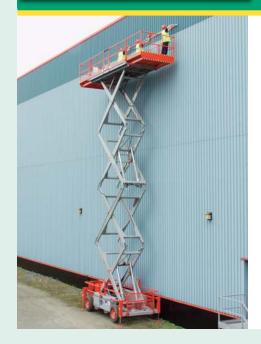

## **Diesel scissor**

South

#### ▶ GS2668 rt

- Working height 9.92m > Working outreach 1.22m > Platform capacity 567kg Working width 1.55m
- > Width x length 1.73m x 2.67m Stowed height 2.32m

3,072kg

10.6 9.3 6.6 5.3 2.6 1.3

2.8 5.6 8.4 11.2