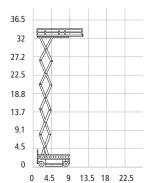

#### > SL205 / 25

Working height 22.50m > Working outreach 2.20 > Platform capacity

1000kg > Working width 2.25m

2.55m x 5.75m > Width x length > Stowed height 3.0m

Weight 14,800kg

up to **22.50m** working height

All dimensions shown in metres

0 3

6

9 12 15

34m