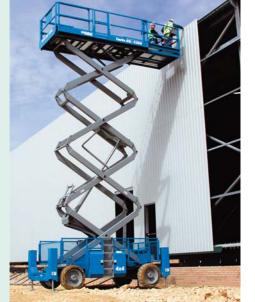

## **Diesel scissor**

South

#### ▶ GS2668 rt

- Working height 9.92m > Working outreach 1.22m > Platform capacity 567kg Working width 1.55m
- > Width x length 1.73m x 2.67m Stowed height 2.32m

3,072kg

10.6 9.3 6.6 5.3 2.6 1.3

2.8 5.6 8.4 11.2

All dimensions shown in metres