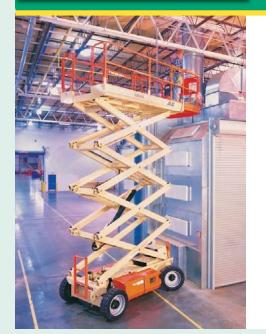

#### Introduction to PAS

Powered Access Services is a leading UK rental company with three strategically located depots in the Midlands, South and Scotland. We have a wide range of scissors and booms available for hire – suitable for work indoors or outdoors and with a choice of power source - but we never forget that safety is both our and your number one priority.