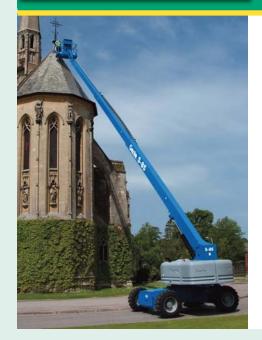

### **Diesel boom**

#### ▶ S-65

Working height 21.80m > Working outreach 17.10m > Platform capacity 227kg > Working width 2.44m > Width x length 2.49m x 9.50m

> Stowed height 2.72m Weight 10,102kg