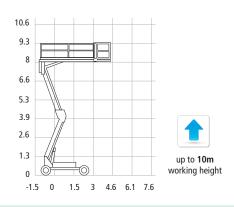

### ▶ SL30 speed Level / ND

- > Working height > Working outreach
- n/a > Platform capacity 590kg
- Working width 2.13m
- > Width x length 2.13m x 4.39m
- > Stowed height 2.60m
- Weight 2,967kg

11m