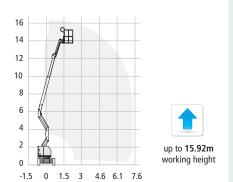

# **Electric boom**

### > Z45 / 25J

Working height 15.92m Working outreach 7.65m > Platform capacity 227kg > Working width 1.83m

> Width x length 1.79m x 6.83m > Stowed height 2.0m

Weight 7,394kg

All dimensions shown in metres