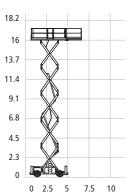

## **Electric scissor**

#### **JLG 4069**

- Working height 14.19m Working outreach 0.91m > Platform capacity 360kg Working width 1.75m > Width x length 1.75m x 3.10m > Stowed height 2.81m Weight 5,300kg
  - 15 13.5 12 10.5 7.5 4.5

0 3.1 6.2 9.3 12.4

1.5

up to 14.19m working height