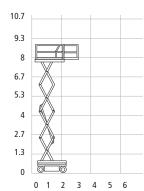

#### ▶ GS2032

- Working height 8.10m > Working outreach 0.91m
- > Platform capacity 363kg Working width 0.81m
- > Width x length 0.81m x 2.44m
- > Stowed height 1.78m Weight
  - 1,825kg

0 1.2 2.4 3.6 4.8 6